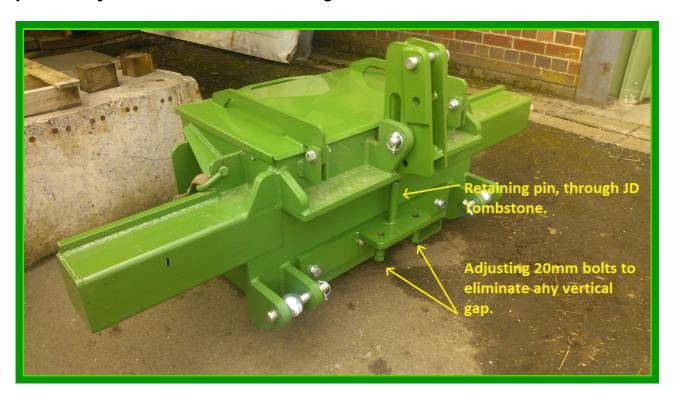

Contact: email bmeservice@btinternet.com, 07906583884/07910163673

When attaching 'WeightoolBox' to the John Deere tombstone weight, please ensure that the shelf is fully at home on top of the tombstone, in the same way that the John Deere big pack fits onto the tombstone weight. When that is home, position the retaining bracket into the 30mm clearance hole cast into the tombstone weight and fit the 4 20mm bolts through the holes in the rear of the weightoolbox. If any of 30mm pin on the retaining bracket is visible when the retaining bolts have been tightened it may be necessary to adjust the 20mm locking bolts, either side of the main retaining pin to prevent any vertical movement of the weightoolbox.