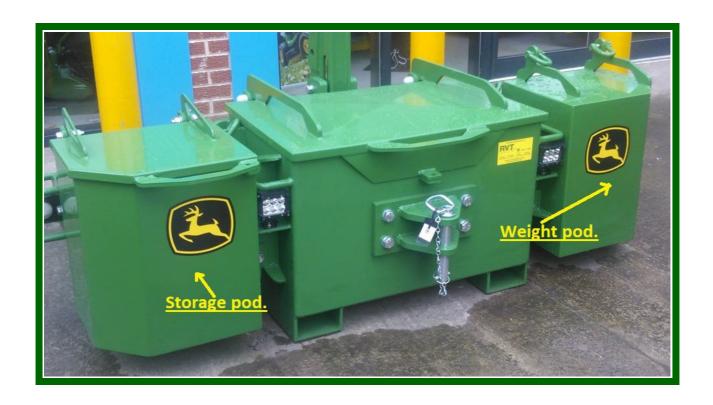

Storage for tools, heavy tooling, spare parts, heavy waring parts, keeping the tractor cab floor clear!

- Constructed from 25mm 10, and 4 mm plate, fully welded and power coated for a durable finish.
- The WeighTool box weighs 350KG. The storage box is 800mm x 500mm x 500mm plus weight carrying wings
   400mm each side.
- Up to 18 x 45KG John Deere type wafer weights (9 each side of the box)
   If more weight is required, a base weight can be mounted to the front of the box. (eg. 18 JD wafer weights + the weight of the box, plus base weight = 1250KG) Other manufacturers weights can be used using a modified rack on the carrying wings.
- Hinged, weatherproof lockable lid with gas strutts.
- Optional spacer blocks available for mounting additional base weight.
- · Optional bolt on front of box towing/drawbar eye.
- WeighTool box can be manufactured to fit any manufacturers base weight in addition to front linkage.

| Option part                                                                                                                                                      | Description                                                                       | Price                                                              | Notes |
|------------------------------------------------------------------------------------------------------------------------------------------------------------------|-----------------------------------------------------------------------------------|--------------------------------------------------------------------|-------|
| Left and Right 'load<br>pods' with lockable lid<br>for extra storage or add<br>your own old weights<br>etc                                                       |                                                                                   | £290/side                                                          |       |
| Left and right 'weight<br>pods' as above but filled<br>with concrete,<br>removeable 20mm<br>fixings weight approx<br>250 kg per side making<br>WTB overall 875kg |                                                                                   | £290/side plus concrete at customer cost                           |       |
| Short coupling assembly. Allows WeighToolBox to be mounted on the front linkage but keeping the unit closer to the front axle, shortening overall vehicle length |                                                                                   | £150/pair                                                          |       |
| Front of WTB Work light kit.                                                                                                                                     |                                                                                   | Standard<br>mounting<br>fabrication.<br>Lighting at<br>RVT pricing |       |
| Front of WTB spacer<br>blocks to enable circa<br>110 kg tombstone<br>weight to be fitted to<br>front of WeighToolBox                                             | Spacer blocks to enable Dears the Tombstone to be added to it of to Whelt to Box. | £35.00/ Pair<br>(long cap head<br>bolts extra)                     |       |